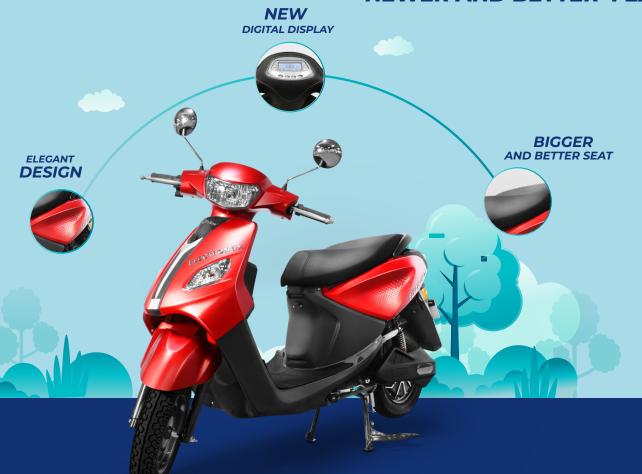

## GREAT PERFORMANCE COMES IN NEWER AND BETTER FEATURES

Type : VRLA / Lithium-Ion

System Voltage : 48 Volts

upto 60km / upto 65km

Charger : AC 180-280V 50Hz

Output : 48V, 3A / 48V, 6A

Capacity : 12V 28 Ah X 4 nos. / 48V 26 Ah

## **Other Features**

- ▶ 3-in-1 locking system
- Digital Dashboard Display
- Multiple riding modes
- ▶ Reverse mode
- ▶ Keyless start
- In-built mobile charging socket
- Pillion Footrest
- ▹ Floor Mat
- ► Alarm
- Remote Lock